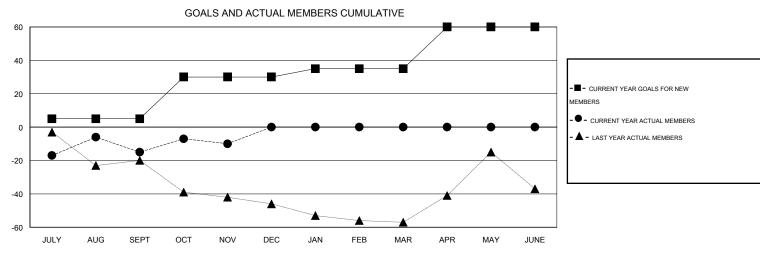

## **LOCATION ALABAMA**

 $\mathsf{GMT}\;\mathsf{CA}\;1$ 

| Clubs                 |                  |           |                  |                  | Members               |                    |                                     |                    |                  |  |
|-----------------------|------------------|-----------|------------------|------------------|-----------------------|--------------------|-------------------------------------|--------------------|------------------|--|
| RESULTS FOR 2014-2015 |                  |           |                  |                  | RESULTS FOR 2014-2015 |                    |                                     |                    |                  |  |
| QUARTER               | NEW CLUB<br>GOAL | NEW CLUBS | DROPPED<br>CLUBS | NET<br>GAIN/LOSS | QUARTER               | NEW MEMBER<br>GOAL | CHARTER AND<br>NEW MEMBERS<br>ADDED | DROPPED<br>MEMBERS | NET<br>GAIN/LOSS |  |
| JULY/AUG/SEPT         | 0                | 1         | 1                | 0                | JULY/AUG/SEPT         | 5                  | 36                                  | 51                 | -15              |  |
| OCT/NOV/DEC           | 1                | 0         | 0                | 0                | OCT/NOV/DEC           | 25                 | 23                                  | 18                 | 5                |  |
| JAN/FEB/MAR           | 0                | 0         | 0                | 0                | JAN/FEB/MAR           | 5                  | 0                                   | 0                  | 0                |  |
| APR/MAY/JUNE          | 1                | 0         | 0                | 0                | APR/MAY/JUNE          | 25                 | 0                                   | 0                  | 0                |  |